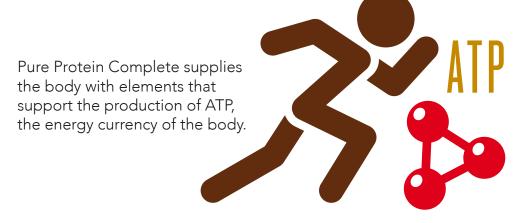

A comprehensive protein supplement, Pure Protein Complete™ delivers 25 grams of protein per serving. Now you can get the same protein blend and nutritional support as always with two unique flavor experiences: Chocolate Deluxe and Vanilla Spice.

One two-scoop serving provides 25 grams of protein, which is 50 percent of your daily recommended amount.

That is more than four eggs!

We use five different protein sources to create a more nutritionally comprehensive blend: whey protein, goat milk, egg whites, peas, and organic hemp seed.

# Pure Protein Complete: Vanilla Spice and Chocolate Deluxe

A comprehensive protein supplement, Pure Protein Complete<sup>™</sup> delivers 25 grams of protein per serving. Now you can get the same protein blend and nutritional support as always with two unique flavor experiences: Chocolate Deluxe and Vanilla Spice.